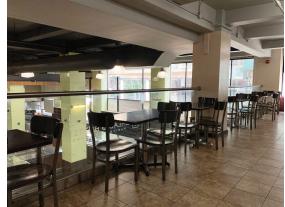

### Can be delivered as turnkey **Deli/cafe space** with improvements of \$1.5M

7.212 SF

2.788 SF

1.873 SF

### **Property Description**

- Space is in turnkey condition
- New kitchen installation on Ground Floor and walk-in refrigerator
- A blocks South of the 6 Train