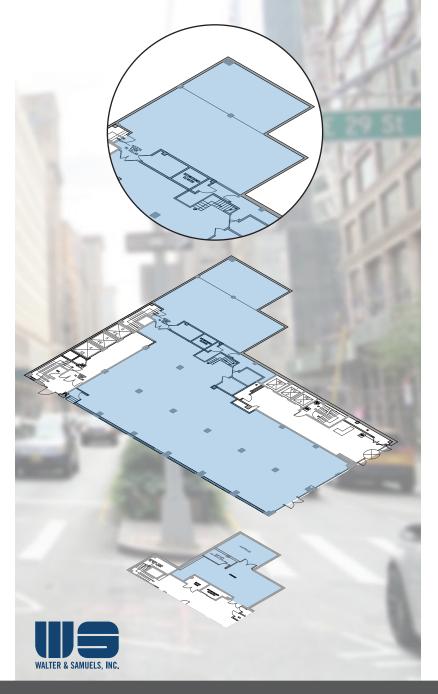

# **Property Information**

Corner of Park Avenue South & 29th Street

#### Space

Ground Floor Approx: 7,212 SF Mezzanine Approx: 2,788 SF Basement Approx: 319 - 1,873 SF

#### Ceiling height

Ground Floor: **19 - 16 FT** Mezzanine: **9 - 8'25'' FT** 

Frontage:40 FT on Park Ave S.100+ FT on 29th StreetTerm:Long TermPossession:ImmediateRent:Upon Request

### Plans

Ground floor, Mezzanine and basement

PARK AVENUE SOUTH

PARK AVENUE SOUTH

EAST 29TH STREET