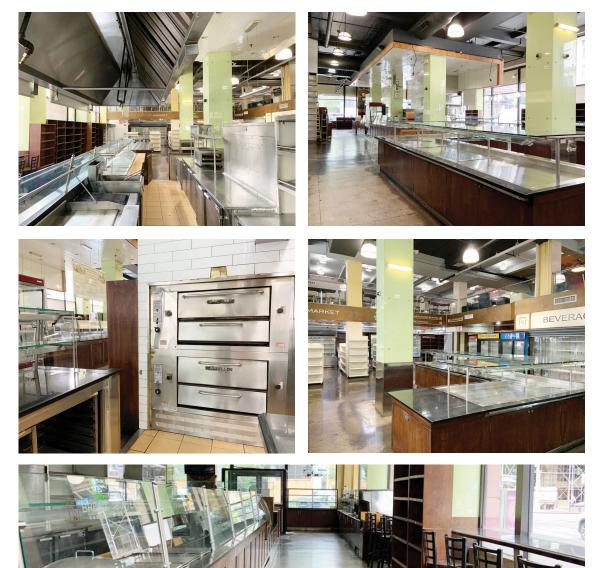

### Can be delivered as turnkey **Deli/cafe space** with improvements of \$1.5M

7.212 SF

2.788 SF

1.873 SF

### **10K RETAIL SPACE FOR LEASE**

TTER

BREAD @ BUTTE

BREAD @

**Owners & Managers** 

PETER WEISS Senior Executive Managing Director 212.696.7161 pweiss@walter-samuels.com STEVE FOREST Senior Executive Managing Director 212.696.7113