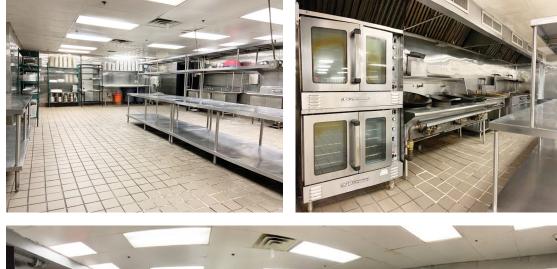

### **Property Description**

- Space is in turnkey condition
- New kitchen installation on Ground Floor and walk-in refrigerator
- A blocks South of the 6 Train

# **Kitchen**