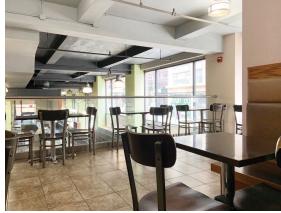

### Can be delivered as turnkey **Deli/cafe space** with improvements of \$1.5M

7.212 SF

2.788 SF

1.873 SF

### **Property Description**

- Space is in turnkey condition
- New kitchen installation on Ground Floor and walk-in refrigerator
- A blocks South of the 6 Train