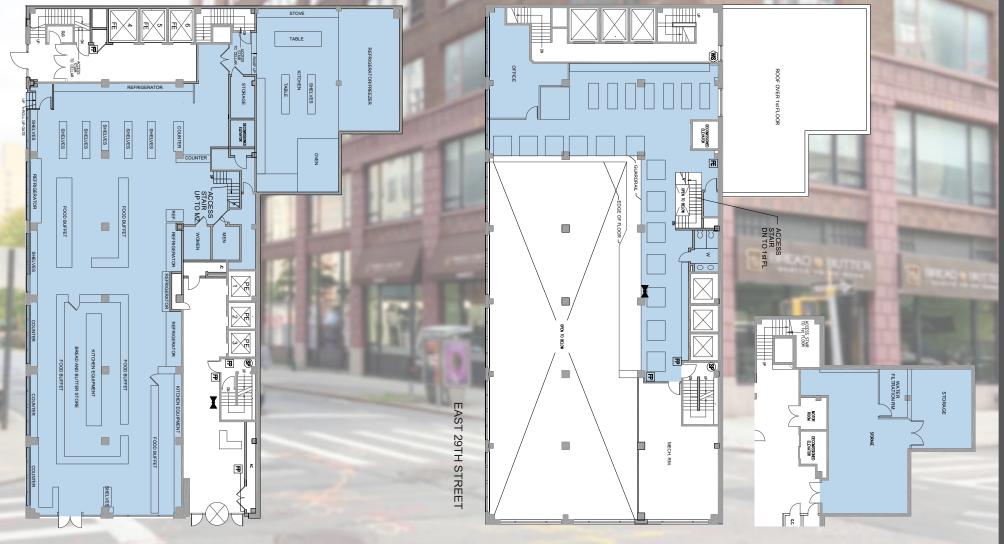

#### Space

Ground Floor Approx: 7,212 SF Mezzanine Approx: 2,788 SF Basement Approx: 319 - 1,873 SF

#### Ceiling height

Ground Floor: **19 - 16 FT** Mezzanine: **9 - 8'25'' FT** 

Frontage:40 FT on Park Ave S.100+ FT on 29th StreetTerm:Long TermPossession:ImmediateRent:Upon Request

### **Property Description**

- Space is in turnkey condition
- New kitchen installation on Ground Floor and walk-in refrigerator
- A blocks South of the 6 Train

### Plans

Ground floor, Mezzanine and basement

PARK AVENUE SOUTH

PARK AVENUE SOUTH

EAST 29TH STREET