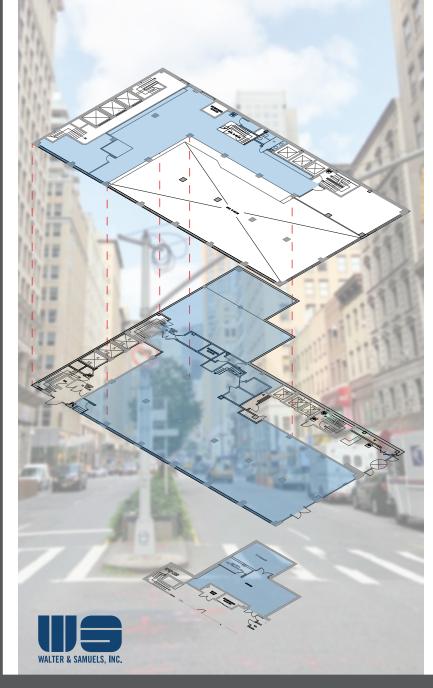

#### Space

Ground Floor Approx: 7,212 SF Mezzanine Approx: 2,788 SF Basement Approx: 319 - 1,873 SF

#### Ceiling height

Ground Floor: **19 - 16 FT** Mezzanine: **9 - 8'25'' FT** 

Frontage:40 FT on Park Ave S.100+ FT on 29th StreetTerm:Long TermPossession:ImmediateRent:Upon Request

### Plans

Ground floor, Mezzanine and basement

PARK AVENUE SOUTH

PARK AVENUE SOUTH

EAST 29TH STREET